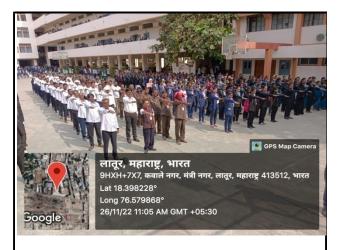

#### C) Photograph of jio-tagged

Prof. Sadashiv Shinde Vice-Principal of the college explained his views of Indian Constitution.

The teaching and Nonteaching staff and students were in the Indian Constitution day.

Pro. S. N. Shinde, Dr. O. V. Shapurkar, Dr. Kalyan sawant, Shri J. R. Kshirsagar, Pro Madhav Shelke and Librarian S. B. Maske participated in the Indian Constitution.

The teaching and Nonteaching staff and students were participated and took the oath on the occasion of Indian Constitution day.