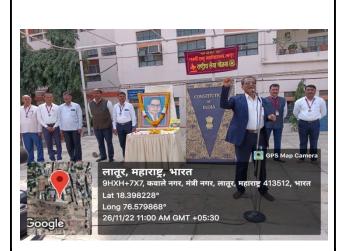

#### C) Photograph of jio-tagged

Prof. Sadashiv Shinde Vice-Principal of the college explained his views of Indian Constitution.

The teaching and Nonteaching staff and students were in the Indian Constitution day.

Pro. S. N. Shinde, Dr. O. V. Shapurkar, Dr. Kalyan sawant, Shri J. R. Kshirsagar, Pro Madhav Shelke and Librarian S. B. Maske participated in the Indian Constitution.

The teaching and Nonteaching staff and students were participated and took the oath on the occasion of Indian Constitution day.