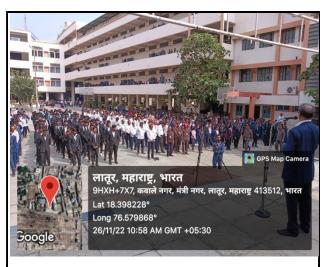

#### C) Photograph of jio-tagged

Prof. Sadashiv Shinde Vice-Principal of the college explained his views of Indian Constitution.

The teaching and Nonteaching staff and students were in the Indian Constitution day.

Pro. S. N. Shinde, Dr. O. V. Shapurkar, Dr. Kalyan sawant, Shri J. R. Kshirsagar, Pro Madhav Shelke and Librarian S. B. Maske participated in the Indian Constitution.

The teaching and Nonteaching staff and students were participated and took the oath on the occasion of Indian Constitution day.