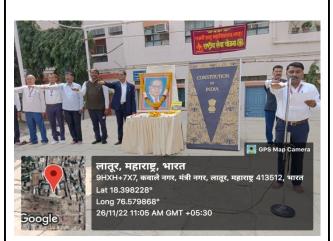

#### C) Photograph of jio-tagged

Prof. Sadashiv Shinde Vice-Principal of the college explained his views of Indian Constitution.

The teaching and Nonteaching staff and students were in the Indian Constitution day.

Pro. S. N. Shinde, Dr. O. V. Shapurkar, Dr. Kalyan sawant, Shri J. R. Kshirsagar, Pro Madhav Shelke and Librarian S. B. Maske participated in the Indian Constitution.

The teaching and Nonteaching staff and students were participated and took the oath on the occasion of Indian Constitution day.